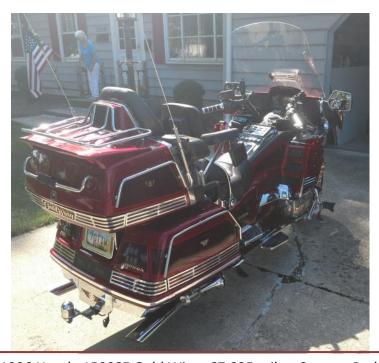

# GREAT BIKES FOR SALE

1996 Honda 1500SE Gold Wing. 67,025 miles. Spectra Red/Garnet Red Tri-Color. Garmin GPS, XM radio mount and antenna, CB radio. Well cared for – always garaged, complete maintenance records. Included is Harbor Freight trailer with Sears 10 cf car carrier on diamond plate platform. Extended tongue, cooler rack, spare tire, tongue stand, wheel covers. *Best Reasonable Offer.* Bill Kendrick – (216) 970-5106. Reason for sale – looking for a trike. Complete list of add-ons available.