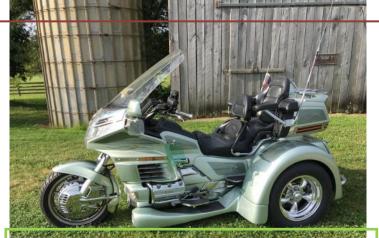

2005 Goldwing with Lehman Trike kit. Only has 89K miles. Lots of added chrome. Asking \$18,000. Call 937-751-0947

2012 Honda Gold Wing Motor Trike IRS CB, XM radio, Garmin GPS, LED low beam, LED fog lights, color changing light strips, driver back rest, handle bar pull backs, passenger arm rests (not installed), leg protectors (not installed), voltage & air shock gauge, lower trunk carpet & light, new battery (July 2022), rear luggage rack w/bag, full & half covers, F4 windshield. \$25,500. Call Leon 937-423-1200