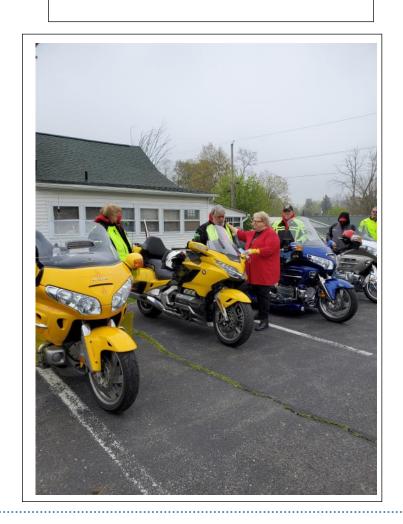

#### Happy March Chapter F

Hey, do you realize it is already March and we are getting that much closer to ....... you got it! Riding season!!

Before I start rambling about March and the riding season, I wanted to tell you just how much fun we had at Cabin Fever this year. First of all, it was in a beautiful setting at Maumee State Park. The lodge was right on the water of Lake Erie and our room was facing the lake as well. We had a great turn out with lots of fun, games, food and conversation.

The 2023 riding season is approaching. We've already had some 60's to 70 days in February. Days like that make us anxious to jump on the bikes. If you do, please be cautious of the sand and gravel on our roads. The road crews spread it during the winter to help with traction in the snow. Unfortunately, it does the opposite when the roads are dry. Especially for the motorcycles. Soon mother nature will help clean the roads with the spring storms and the road crews will be out in the street sweepers in municipal areas.

We like to start our riding season with a "Blessing of the Bikes". That will take place on Sunday, April 16<sup>th</sup> at Mechanicsburg United Methodist Church. We will start by meeting at the Glydewell's house at 9 a.m. 555 W. Possum Rd., Springfield, Ohio. The church services start at 10:30 a.m. If you cannot make the church service but want to get your bike blessed, show up at the church parking lot. It will be the one with a lot of motorcycles parked together...lol in Mechanicsburg at 50 N. Main St around 11:15 a.m. Rev Mimi Ault will come out after the service to bless us and all of our bikes for a safe riding season.