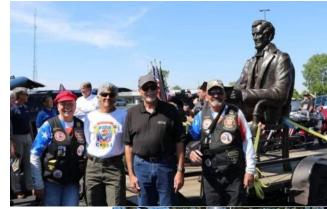

Over-sized windshield.

\$3,500 OBO. Call Carol Meyerholtz 812-631-3203.

Our Ferry Ride led by Wayne & Cathi. Great time with several of us enjoying the ride!!

Mike Major, the sculptor of Abraham Lincoln. Our Chapter and more escorting the statue to Dayton, June 16, 2020

statue at the Dayton VA. We had 4 bikes.