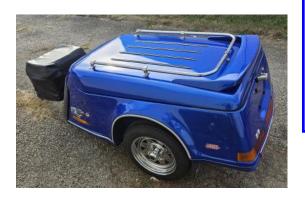

#### 1998 Escapade trailer

Front bra, cooler with cover, trailer cover, chrome tongue, top rail and chrome wheels.
Wardrobe bag inside under the lid. Spoiler light works as brake light and running light. Call Bob Downs, 937-215-3123