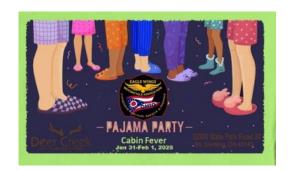

#### OHIO CABIN FEVER – PAJAMA PARTY – January 31-Febuary 1, 2025

Deer Creek Lodge & Conference Center, 22300 State Park Road 20 Mt. Sterling, OH Early Bird Drawing will be held on January 5, 2025 (one winner)