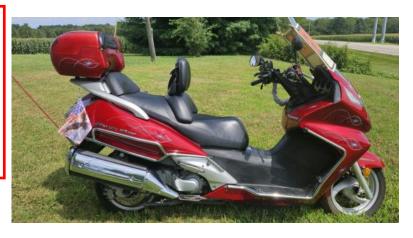

### **FOR SALES**

2003 Honda Silver Wing with 52,000 miles 600 CC step through motorcycle. Pinned striped by Scarecrow. J & M CB radio/intercom. Utopia back rest with pouch. Chrome fender guards. 12 volt power outlet. Trunk with tail lights. Butler cup holder with large and small rings. Over-sized windshield.

\$3,500 OBO. Call Carol Meyerholtz 812-631-3203.