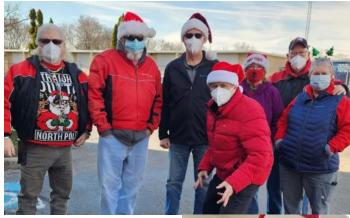

Elizabeth made us a *Giving Plate* of goodies!!

George, our sponsor, diving into the goodies!!

Cold Beer and Cheeseburgers was our reward for delivering the goods! Thank you to everyone. You are all God's Blessings to us!

Bobbi and Debbie, the twins, with the great little doggies!

Cynthia was dancing for JOY!!

We shopped til we dropped!! Our cashier, Angela, was a gem. We all had lots of fun as usual!!

Lloyd made sure Janice had lots of stuffing!!