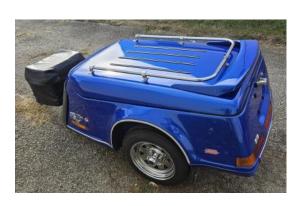

1998 Escapade trailer Front bra, cooler with cover, trailer cover, chrome tongue, top rail and chrome wheels. Wardrobe bag inside under the lid. Spoiler light works as brake light and running light. Call Bob Downs, 937-215-3123