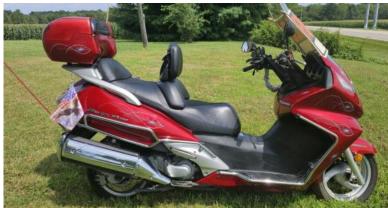

# FOR SALES

2003 Honda Silver Wing with 52,000 miles 600 CC step through motorcycle. Pinned striped by Scarecrow. J & M CB radio/intercom. Utopia back rest with pouch. Chrome fender guards. 12 volt power outlet. Trunk with tail lights. Butler cup holder with large and small rings. Over-sized windshield. \$3,500 OBO. Call Carol Meyerholtz 812-631-3203.