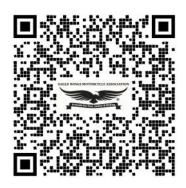

Here is a QR code to use for the EWMA application. This streamlines the application process and you can pay through the code.