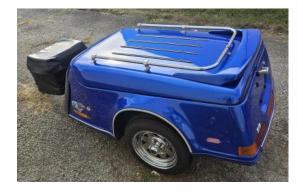

#### 1998 Escapade trailer

Front bra, cooler with cover, trailer cover, chrome tongue, top rail and chrome wheels.

Wardrobe bag inside under the lid. Spoiler light works as brake light and running light.

Call Bob Downs, 937-215-3123

New Nolan N 100-5 modular helmet, size small