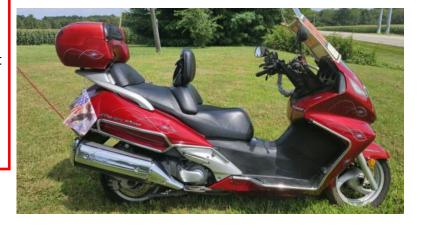

# **FOR SALES**

2003 Honda Silver Wing with 52,000 miles 600 CC step through motorcycle. Pinned striped by Scarecrow. J & M CB radio/intercom. Utopia back rest with pouch. Chrome fender guards. 12 volt power outlet. Trunk with tail lights. Butler cup holder with large and small rings. Over-sized windshield.

\$3,500 OBO. Call Carol Meyerholtz 812-631-3203.