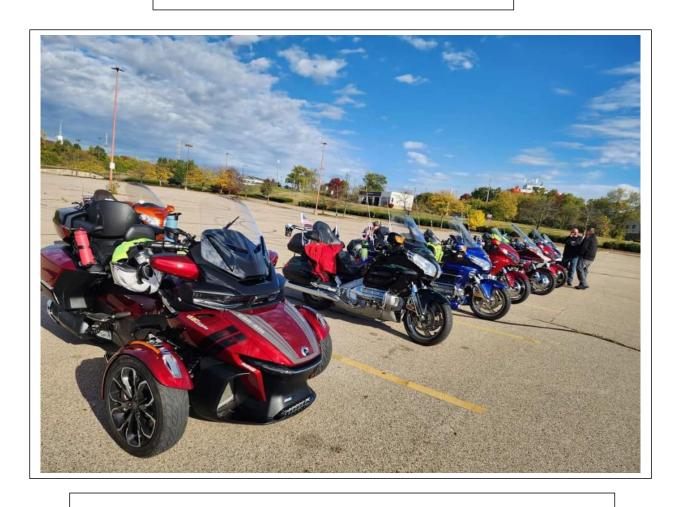

This is our Region!! Region F consists of these six districts (states). We want all of us to form a great big family!! But not just limited to Region F, there are 44 more states to have fun with!!