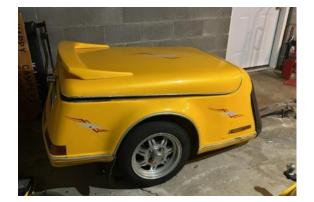

1998 Escapade trailer Front bra, cooler with cover, trailer cover, chrome tongue, top rail and chrome wheels. Wardrobe bag inside under the lid. Spoiler light works as brake light and running light. Call Bob Downs, 937-215-3123