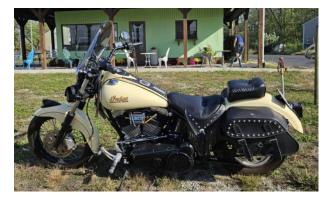

PRICE reduced! 2001 Indian Scout with extras 13,774 miles. Asking \$6,500 OBO. Call Elaine 937-926-0057 or Lloyd 937-360-3191

2001 Escapade Trailer. Includes the garment bag, spare tire and the lug wrench. Asking \$2000. Price is negotiable. Contact Linda Copeland at 937-498-1651.