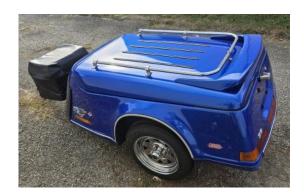

1998 Escapade trailer Front bra, cooler with cover, trailer cover, chrome tongue, top rail and chrome wheels. Wardrobe bag inside under the lid. Spoiler light works as brake light and running light. Call Bob Downs, 937-215-3123

PRICE reduced! 2001 Indian Scout with extras 13,774 miles. Asking \$6,500 OBO. Call Elaine 937-926-0057 or Lloyd 937-360-3191

2001 Escapade Trailer. Includes the garment bag, spare tire and the lug wrench. Asking \$2000. Price is negotiable. Contact Linda Copeland at 937-498-1651.