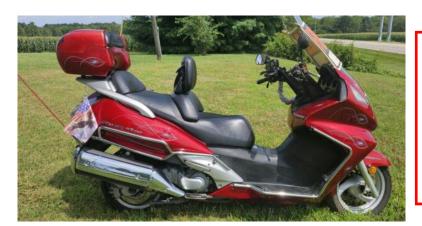

2003 Honda Silver Wing with 52,000 miles 600 CC step through motorcycle. Pinned striped by Scarecrow. J & M CB radio/intercom. Utopia back rest with pouch. Chrome fender guards. 12 volt power outlet. Trunk with tail lights. Butler cup holder with large and small rings. Over-sized windshield. \$3,500 OBO. Call Carol Meyerholtz 812-631-3203. EAGLE WINGS MOTORCYCLE ASSOCIATION