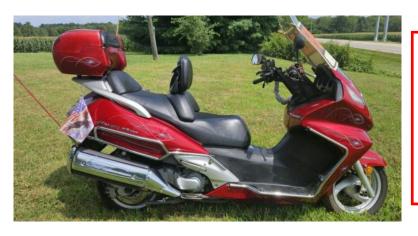

Contact Linda Copeland at 937-498-1651.

2003 Honda Silver Wing with 52,000 miles 600 CC step through motorcycle. Pinned striped by Scarecrow. J & M CB radio/intercom. Utopia back rest with pouch. Chrome fender guards. 12 volt power outlet. Trunk with tail lights. Butler cup holder with large and small rings. Over-sized windshield. \$3,500 OBO. Call Carol Meyerholtz 812-631-3203.