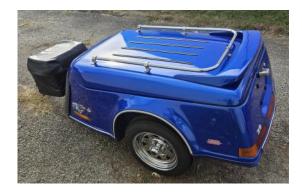

#### 1998 Escapade trailer

Front bra, cooler with cover, trailer cover, chrome tongue, top rail and chrome wheels.

Wardrobe bag inside under the lid. Spoiler light works as brake light and running light.

Call Bob Downs, 937-215-3123